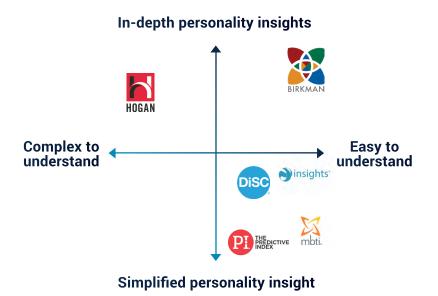

### The Implications of Using Birkman vs. Other Assessments

For seven decades, thousands of talented organizational psychologists, HR managers, and management consultants prefer Birkman as their go-to scalable assessment solution. Driven by a single questionnaire, Birkman offers tools to help drive performance through talent management, organizational development, executive coaching, and beyond. The graphic provides a snapshot of how clients view The Birkman Method experience to other assessment solutions.